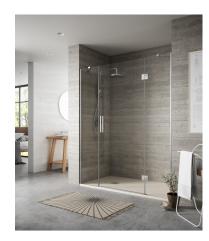

## Shower enclosure

Folding shower screen with magnetic closure and stainless steel fittings.

Ref: M67081706

Height 195cm Width 170cm Weight 37 kg

## Technical features

- · 6mm Tempered and safety glass
- · Special anti-scale glass treatment on both sides
- · Height 195 cm
- · Stainless steel articulated clamping arm 30x10mm
- · 90° opening door
- · Door width 60 cm
- · Stainless Steel wall "U" frame. Compensation up to 2.5 cm

# Finishings and materials

- · Side Magnetic closure to ensure 100% sealed shower space
- · Stainless steel handle
- · Clear glass
- · Stainless steel Hinges