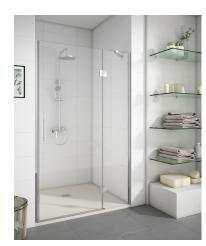

## Shower enclosure

Folding shower screen with magnetic closure and stainless steel fittings.

Ref: M67071006

Height 195cm Width 100cm Weight 41 kg

## Technical features

- · 6mm Tempered and safety glass
- · Special anti-scale glass treatment on both sides
- · Height 195 cm
- · Stainless steel articulated clamping arm 30x10mm
- · 90° opening door
- · Door width 60 cm
- · Stainless Steel wall "U" frame. Compensation up to 2.5 cm

# Finishings and materials

- · Side Magnetic closure to ensure 100% sealed shower space
- · Stainless steel handle
- · Clear glass
- · Stainless steel Hinges