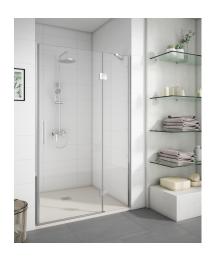

## ITACA

## Shower enclosure

Folding shower screen with magnetic closure and stainless steel fittings.

#### Ref: M67071306

2 years warranty

| Height | 195cm |
|--------|-------|
| Width  | 130cm |
| Weight | 50 kg |

## Technical features

- · 6mm Tempered and safety glass
- · Special anti-scale glass treatment on both sides
- · Height 195 cm
- · Stainless steel articulated clamping arm 30x10mm
- · 90° opening door
- · Door width 60 cm
- $\cdot$  Stainless Steel wall "U" frame. Compensation up to 2.5 cm

# Finishings and materials

- · Side Magnetic closure to ensure 100% sealed shower space
- · Stainless steel handle
- · Clear glass
- · Stainless steel Hinges