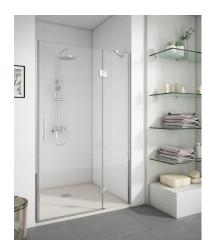

## ITACA

## Shower enclosure

Folding shower screen with magnetic closure and stainless steel fittings.

Ref: M67071406

Height 195cm Width 140cm Weight 53 kg

## Technical features

- · 6mm Tempered and safety glass
- · Special anti-scale glass treatment on both sides
- · Height 195 cm
- · Stainless steel articulated clamping arm 30x10mm
- · 90° opening door
- · Door width 60 cm
- · Stainless Steel wall "U" frame. Compensation up to 2.5 cm

# Finishings and materials

- · Side Magnetic closure to ensure 100% sealed shower space
- · Stainless steel handle
- · Clear glass
- · Stainless steel Hinges