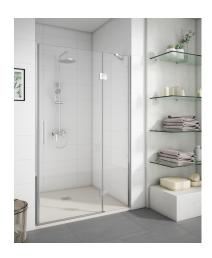

## Shower enclosure

Folding shower screen with magnetic closure and stainless steel fittings.

#### Ref: M67071606

| Height | 195cm |
|--------|-------|
| Width  | 160cm |
| Weight | 36 kg |

2 years warranty

## Technical features

- · 6mm Tempered and safety glass
- · Special anti-scale glass treatment on both sides
- · Height 195 cm
- · Stainless steel articulated clamping arm 30x10mm
- · 90° opening door
- · Door width 60 cm
- $\cdot$  Stainless Steel wall "U" frame. Compensation up to 2.5 cm

# Finishings and materials

- · Side Magnetic closure to ensure 100% sealed shower space
- · Stainless steel handle
- · Clear glass
- · Stainless steel Hinges