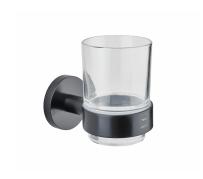

## tumbler holder with glass

Brave black coloured wall mounted glass holder with glass tumbler.

Ref: 17066020N2

Colour Brave Black

Weight 525 g

2 years warranty