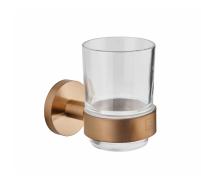

## tumbler holder with glass

Loyal bronze coloured wall mounted glass holder with glass tumbler.

Ref: 17066020BZ

Colour Loyal Bronze

Weight 525 g

2 years warranty

### Technical features

- · PVD paint coating
- · Easy to clean
- · Easy installation system
- · Tempered safety glass
- · No finger print treatment