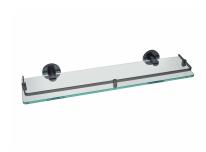

# Glass shelves

Glass shelf with brave black coloured brackets.

Ref: 17074020N2

Colour Brave Black

Weight 2 kg

2 years warranty

# Technical features

- · PVD paint coating
- · Easy to clean
- · Easy installation system
- · Tempered safety glass
- · 52 cm
- · No finger print treatment