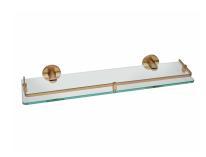

## Glass shelves

Glass shelf with loyal bronze coloured brackets.

Ref: 17074020BZ

Colour Loyal Bronze

Weight 2 kg

2 years warranty

# Technical features

- · PVD paint coating
- · Easy to clean
- · Easy installation system
- · Tempered safety glass
- · 52 cm
- · No finger print treatment

# Finishings and materials

· Metal