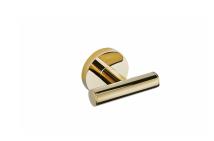

## Double robe hook

Pure gold coloured double towel rail.

Ref: 17065020G2

Colour Pure Gold Weight 160 g

2 years warranty

### Technical features

- · PVD paint coating
- · Easy to clean
- $\cdot$  Easy installation system
- · No finger print treatment