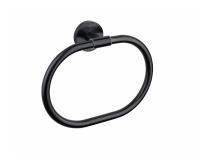

# Towel ring

Brave black coloured towel rail.

Ref: 17063020N2

Colour Brave Black

Weight 470 g

2 years warranty

### Technical features

- · PVD paint coating
- · Easy to clean
- · Easy installation system
- · 23.5 cm
- · No finger print treatment

# Finishings and materials

· Metal