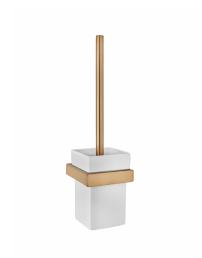

## WC toilet brush with holder

Loyal bronze coloured toilet brush in ceramic holder.

Ref: 17085020BZ

Colour Loyal Bronze

Weight 1 kg

2 years warranty

### Technical features

- · PVD paint coating
- · Easy to clean
- · Easy installation system
- · No finger print treatment

# Finishings and materials

- · Ceramic Glass
- · Metal