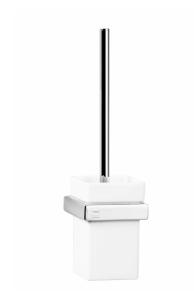

## **FORMENTERA**

WC toilet brush with holder

Toilet brush in ceramic holder.

Ref: 170850200

Colour Chrome Weight 1 kg

2 years warranty

## Technical features

- · PVD paint coating
- · Easy to clean
- · Easy installation system

# Finishings and materials

- · Ceramic Glass
- · Metal