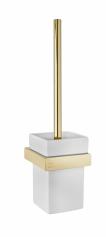

# WC toilet brush with holder

Pure gold coloured toilet brush in ceramic holder.

### Ref: 17085020G2

Colour Pure Gold Weight 1 kg

2 years warranty

- · PVD paint coating · Easy to clean
- · Easy installation system · No finger print treatment

**Technical features** 