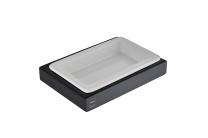

# Soap dish

Brave black coloured soap holder with ceramic dish.

Ref: 17082020N2

Colour Brave Black

Weight 1 kg

2 years warranty

#### Technical features

- · PVD paint coating
- · Easy to clean
- · Easy installation system
- · No finger print treatment

## Finishings and materials

- · Ceramic Glass
- · Metal