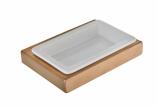

## Soap dish

Loyal bronze coloured soap holder with ceramic dish.

#### Ref: 17082020BZ

Colour Loyal Bronze Weight 1 kg

Ӯ 2 years warranty