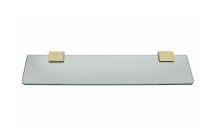

# **FORMENTERA**

## Glass shelves

Glass shelf with pure gold coloured brackets.

Ref: 17084020G2

Colour Pure Gold

Weight 2 kg

2 years warranty

### Technical features

- · PVD paint coating
- · Easy to clean
- · Easy installation system
- · Tempered safety glass
- · No finger print treatment