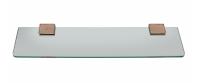

# **Glass shelves**

Glass shelf with proud rose coloured brackets.

#### Ref: 17084020G3

Colour Proud Rose Weight 2 kg