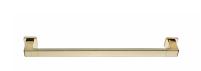

### Towel bar

Pure gold coloured towel rail.

Ref: 17076020G2

Colour Pure Gold

Weight 1 kg

2 years warranty

#### Technical features

- · PVD paint coating
- · Easy to clean
- · Easy installation system
- · 60 cm
- · No finger print treatment