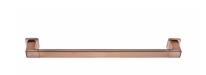

#### Towel bar

Proud rose coloured towel rail.

Ref: 17076020G3

Colour Proud Rose

Weight 1 kg

2 years warranty

#### Technical features

- · PVD paint coating
- · Easy to clean
- · Easy installation system
- · 60 cm
- · No finger print treatment