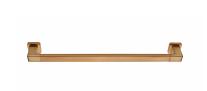

## **FORMENTERA**

### Towel bar

Loyal bronze coloured towel rail.

Ref: 17076020BZ

Colour Loyal Bronze

Weight 1 kg

2 years warranty

#### Technical features

- · PVD paint coating
- · Easy to clean
- · Easy installation system
- · 60 cm
- · No finger print treatment