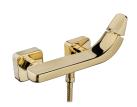

# SFNSF

#### Shower mixer

Modern design chrome coloured shower tap.

Ref: 91231020G2

Colour Pure Gold

Weight 2 kg

2 years warranty

## Technical features

- · Equipped with noise reducers
- · Shower set not included
- · No finger print treatment
- · PVD paint coating

# **Assembly**

Wall mounted