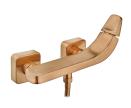

## SENSE

Shower mixer

Modern design 1 outlet built-in tap.

Ref: 91231020BZ

Colour Loyal Bronze

Weight 2 kg

2 years warranty

# Technical features

- · Equipped with noise reducers
- · Shower set not included
- · No finger print treatment
- · PVD paint coating

# **Assembly**

Wall mounted