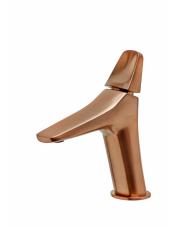

# SENSE

Washbasin mixer M 1 outlet built-in tap.

Ref: 91346020BZ

Colour Loyal Bronze

Weight 2 kg

2 years warranty

# Technical features

- · Anti-scale aerator with water flow limiter 5l/min
- · Saves up to 60% compared to standard single lever mixer
- · 3/8" and 1/2" flexible inlet pipes included
- · Without pop-up waste
- · PVD paint coating
- · No finger print treatment