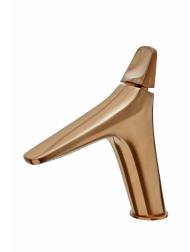

# SENSE

Washbasin mixer L 1 outlet built-in tap.

Ref: 91386020BZ

Colour Loyal Bronze

Weight 2 kg

2 years warranty