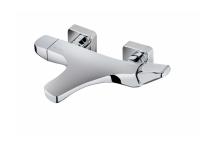

### SFNSF

Bath/shower mixer
Minimalist design bath/shower tap.

Ref: 911210200

Colour Chrome Weight 3 kg

2 years warranty

## Technical features

- · Diverter integrated
- · Equipped with noise reducers
- · Shower set not included
- · Anti-scale aerator

# **Assembly**

Wall mounted