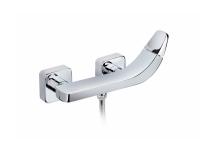

#### Shower mixer

Minimalist design shower tap.

Ref: 912310200

Colour Chrome Weight 2 kg

2 years warranty

### Technical features

- · Equipped with noise reducers
- · Shower set not included