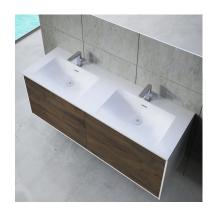

# Inset basin double Basin made of mineral charges.

Ref: 187240010

length 140cm Colour Resin Weight 23 kg

2 years warranty