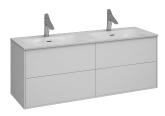

#### Bath cabinet 4 drawers

Four-drawer bathroom cabinet in matte white.

#### Ref: 187120003

Ӯ 2 years warranty

| length | 160cm       |
|--------|-------------|
| Height | 54cm        |
| Depth  | 45cm        |
| Colour | Matte White |
| Weight | 51 kg       |

· Made in Spain

· Open by pushing any area of the drawer

## Finishings and materials

- $\cdot$  Structure made of MDF
- $\cdot$  Front Panels made of PB
- $\cdot$  White Lacquered sides
- $\cdot$  Hettich fittings
- $\cdot$  Designed for double inset basin
- $\cdot$  Drawer interior finish: grey nude
- · Lacquered white side cabinets

## Assembly

2 drawers with syphon cut-out Wall hung installation

Legal disclaimer:

\*Certain technical factors and features of our finishes may be altered due to possible variations in the configuration of your computer and/or printer; these data are therefore are only approximate and not definitive. We regularly review our product specifications to improve their characteristics and warranties. Please request detailed information from our sales department for any building or refitting projects.