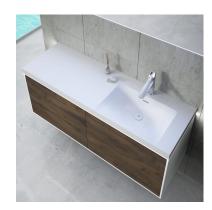

### Inset basin left with LED

Double basin made of mineral charges and built-in LED lights

Ref: 187240054

length 140cm Colour Resin Weight 26 kg

2 years warranty

### Technical features

- · Easy to clean
- · Thickness: 5 cm
- · Connection to electrical power supply required

# Finishings and materials

- · Resin
- · Smooth texture