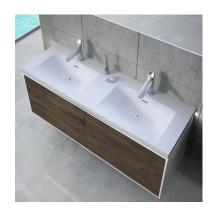

### Inset basin double with LED

Double basin made of mineral charges and built-in LED lights

Ref: 187240056

length 140cm Colour Resin Weight 26 kg

2 years warranty

#### Technical features

- · Easy to clean
- · Thickness: 5 cm
- · Connection to electrical power supply required

# Finishings and materials

- ·Resin
- · Smooth texture