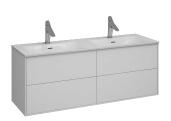

## Bath cabinet 4 drawers

Four-drawer bathroom cabinet in matte white.

Ref: 187120006

length 140cm Height 54cm Depth 45cm

Colour Matte White

Weight 46 kg

2 years warranty

# Technical features

- · Made in Spain
- · Open by pushing any area of the drawer

# Finishings and materials

- · Structure made of MDF
- · Front Panels made of PB
- · White Lacquered sides
- · Hettich fittings
- · Designed for double inset basin
- · Drawer interior finish: grey nude
- · Lacquered white side cabinets

# **Assembly**

2 drawers with syphon cut-out Wall hung installation