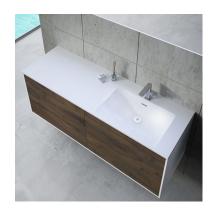

## Product details

Strohm Teka > Basins & bath cabinets > Basins > Inset basin left >

SENSE

Inset basin left
Basin made of mineral charges.

Ref: 187240007

length 120cm Colour Resin

2 years warranty

## Technical features

- $\cdot \ \text{Easy to clean}$
- · Thickness 1.5 cm

# Finishings and materials

- · Resin
- · Smooth texture

## **Assembly**

Built-in basin