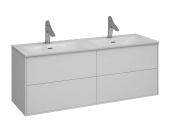

## Bath cabinet 4 drawers

Four-drawer bathroom cabinet in matte white.

Ref: 187120000

length 120cm Height 54cm Depth 45cm

Colour Matte White

Weight 40 kg

2 years warranty

# Finishings and materials

- · Structure made of MDF
- · Front Panels made of PB
- · White Lacquered sides
- · Hettich fittings
- · Designed for double inset basin
- · Drawer interior finish: grey nude
- · Lacquered white side cabinets

# **Assembly**

2 drawers with syphon cut-out Wall hung installation