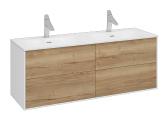

#### Bath cabinet 4 drawers

Bath cabinet with four drawers and white lacquered sides.

#### Ref: 187120002

Ӯ 2 years warranty

| length | 120cm                       |
|--------|-----------------------------|
| Height | 54cm                        |
| Depth  | 45cm                        |
| Colour | Natural Halifax/Matte White |
| Weight | 40 kg                       |

## Finishings and materials

- $\cdot$  Structure made of MDF
- $\cdot$  Front Panels made of PB
- $\cdot$  White Lacquered sides
- $\cdot$  Hettich fittings
- $\cdot$  Designed for double inset basin
- $\cdot$  Drawer interior finish: grey nude
- · Lacquered white side cabinets