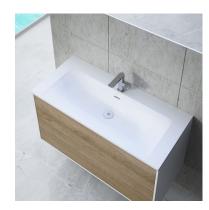

#### Inset basin

Basin made of mineral charges.

Ref: 187240004

length 100cm Colour Resin Weight 17 kg

2 years warranty

## Technical features

- · Easy to clean
- · Thickness 1.5 cm

# Finishings and materials

- · Resin
- · Smooth texture

## **Assembly**

Built-in basin