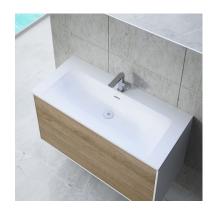

#### Inset basin

Basin made of mineral charges.

Ref: 187240002

length 80cm Colour Resin Weight 14 kg

2 years warranty

## Technical features

- · Easy to clean
- · Thickness 1.5 cm

# Finishings and materials

- · Resin
- · Smooth texture

## **Assembly**

Built-in basin