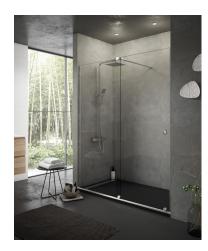

# Shower enclosure frontal

Minimalist style sliding shower screen, 8 mm glass with recessed pull and stainless steel bearings.

Ref: M91011408

Height 200cm Width 140cm Weight 39 kg

# Technical features

- · Made in Spain
- · Thickness: 3cm
- $\cdot$  8mm Tempered and safety glass
- · Silent and ultra smooth sliding door
- $\cdot$  Special anti-scale glass treatment on both sides
- · Stainless Steel wall "U" frame. Compensation up to 2.5 cm
- · Stainless Steel 20x10mm watertight bottom guide
- · Stainless steel articulated clamping arm 30x10mm
- · Height 200 cm

# Finishings and materials

- · The stainless steel finishes, ensuring a long lasting product and an ultra-smooth sliding door, help turn your show into spa
- · The ultra slim stainless steel handle allows for full opening of shower door
- · Stainless steel ball roller bearings
- · Side Magnetic closure to ensure 100% sealed shower space
- · Clear glass