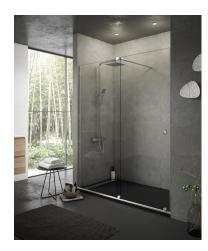

# Shower enclosure frontal

Minimalist style sliding shower screen, 8 mm glass with recessed pull and stainless steel bearings.

Ref: M91011208

Height 200cm Width 120cm Weight 59 kg

# Technical features

- · Made in Spain
- · Thickness: 3cm
- $\cdot$  8mm Tempered and safety glass
- · Silent and ultra smooth sliding door
- · Special anti-scale glass treatment on both sides
- · Stainless Steel wall "U" frame. Compensation up to 2.5 cm
- · Stainless Steel 20x10mm watertight bottom guide
- · Stainless steel articulated clamping arm 30x10mm
- · Height 200 cm

# Finishings and materials

- · The stainless steel finishes, ensuring a long lasting product and an ultra-smooth sliding door, help turn your show into spa
- · The ultra slim stainless steel handle allows for full opening of shower door
- · Stainless steel ball roller bearings
- · Side Magnetic closure to ensure 100% sealed shower space
- · Clear glass