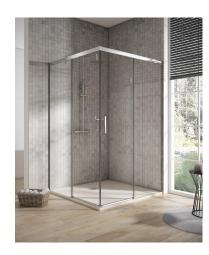

#### MANACOR

## Shower enclosure angular 2 sliding door

Classic transparent corner shower screen with 2 sliding doors and upper roller in high gloss aluminium.

Ref: M84101106

Height 193.5cm Width 120cm

2 years warranty

### Technical features

- · 6mm Tempered and safety glass
- · Special anti-scale glass treatment on both sides
- · Steel Upper twin roller bearings
- · No bottom guide
- · Stainless steel wall "U" frame. Compensation up to 1.5 cm
- · Height 193,5 cm

# Finishings and materials

- · High Glossy Aluminium Finish
- · Side Magnetic closure to ensure 100% sealed shower space
- · Stainless steel handle
- · Clear glass
- · Aluminium