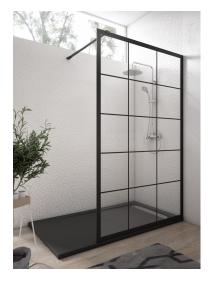

Strohm Teka > Shower enclosures > Showers > Fixed panel >

TIMOR

Fixed panel

Fixed shower screen in black French window design with aluminium fittings.

#### Ref: MTIBF090CL8

Height 195cm Width 90cm

# Technical features

- · 8mm Tempered and safety glass
- · Stainless steel wall "U" frame. Compensation up to 1.5 cm
- · Black articulated clamping arm 30x10mm
- $\cdot$  Height 195 cm
- $\cdot$  Special anti-scale glass treatment on both sides

### Finishings and materials

- · Aluminium
- $\cdot$  Matt finish